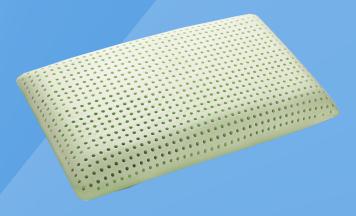

### ALOE

It is a 12 cm high Memory Aloe pillow. Thanks to the Aloe Vera extracts it contains, it helps the skin to hydrate, leaving a pleasant sensation of freshness. The Aloe pillow is also available in the Maxi version (16cm high) and Double Wave for cervical. Height 12 cm
Air conditioned
Hypoallergenic