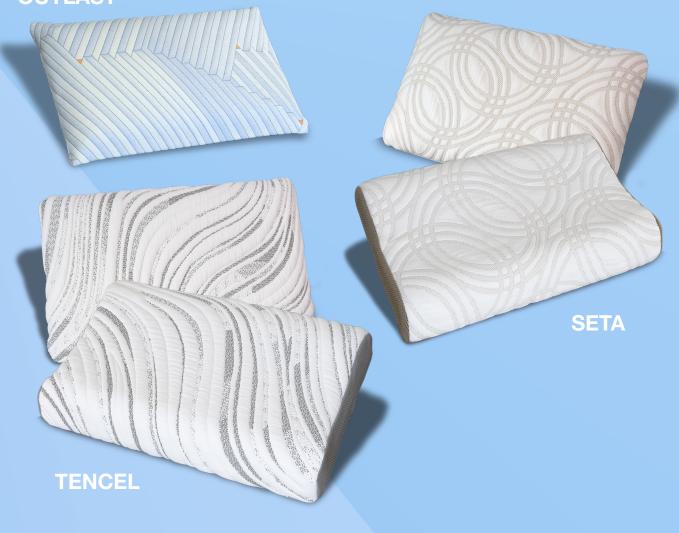

Our pillows can be lined with the same covers as the Anatomic collection, offering a wide choice to meet the different needs of comfort and style.

The covers are available in three high quality materials:

**TENCEL:** A natural fiber obtained from wood cellulose, known for its exceptional softness and ability to absorb moisture, keeping the skin cool and dry.

**SETA**: A fine and luxurious material, which offers a feeling of lightness and delicacy on the skin. Silk is ideal for those seeking a touch of elegance and supreme comfort.

**OUTLAST:** An advanced technology originally developed for NASA, which regulates body temperature by absorbing, storing and releasing heat as needed. Perfect for those who want a peaceful sleep without temperature changes.

# **OUTLAST**