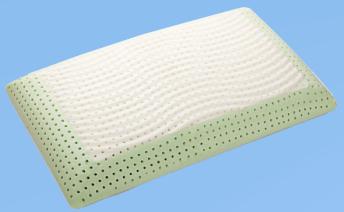

## SUPERFRESH

It is a super breathable pillow, ideal for those who are looking for a fresh and soft pillow, and do not like Memory Foam. The Superfresh pillow is also available in the Maxi version (15 cm high) and Double Wave

Height 12 cm
Air conditioned
Hypoallergenic