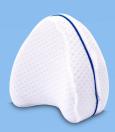

### **CUORE PILLOW**

An ergonomic pillow that follows the curves of your legs, thighs and knees. Aligns your spine and relieves back pain. By placing the pillow between your knees, you reduce stress on your joints and perfectly realign the posture of your spine in the lumbar area.