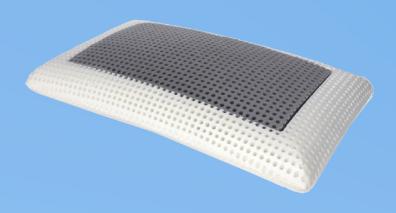

for NASA, which regulates body temperature by absorbing, storing and releasing heat as needed. Perfect for those who want a peaceful sleep without temperature changes.

Choosing our pillows means opting for high quality products, made with excellent materials and innovative technologies, to guarantee maximum comfort and well being during rest.









# **PILLOWS**

Excellent Quality at the Right Price

MINERAL DUA FRESH OCEAN ALOE SUPERFRESH FIOCCO

# **OUTLAST**



### **MINERAL**

It is a 13 cm high Memory BioCrystal pillow. Innovative material patented by Olmo, with 16 minerals inserted plus gold and silver only soap. The Mineral pillow produces Fir, infrared frequencies that improve blood microcirculation, and facilitate muscle recovery.

Height 13 cm
Air conditioned
Hypoallergenic



# **DUAL FRESH**

It is a Memory Gaia pillow with a 13 cm high Super fresh refreshing insert. It is the ideal product for those looking for a fresh and breathable product, but who want to be in contact with products of natural origin, thanks to the essential oils contained in Memory Gaia.

Height 13 cm Air conditioned Hypoallergenic



# **OCEAN**

It is a super breathable Memory Breeze pillow, 13 cm high. Thanks to its exceptional breathability it is a medical device, tax deductible as a medical expense. The Ocean pillow is also available in the Double Wave version for cervical.

Class I medical device.



Height 13 cm Air conditioned

### ALOE

It is a 12 cm high Memory Aloe pillow. Thanks to the Aloe Vera extracts it contains, it helps the skin to hydrate, leaving a pleasant sensation