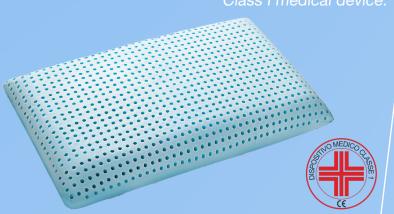

# **OCEAN**

It is a super breathable Memory Breeze pillow, 13 cm high. Thanks to its exceptional breathability it is a medical device, tax deductible as a medical expense. The Ocean pillow is also available in the Double Wave version for cervical.

Class I medical device.

Height 13 cm Air conditioned