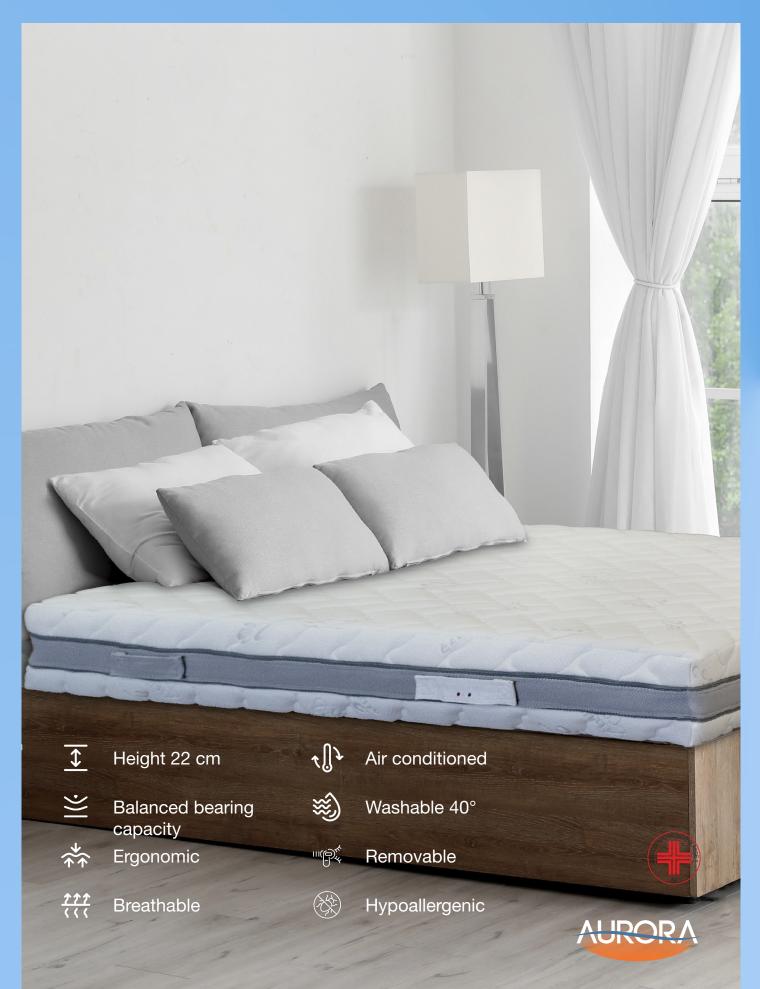

Venere is a mattress with a progressive three layer structure.

The Memory Gaia that welcomes the body in an optimal way.

The comfort is supported but delicate at the same time.

The Memory Gaia is foamed with the help of water, soy and ancient essential oils.

This allows you to sleep in contact with products of natural origin, which also help in sleep conciliation, stimulating the release of melatonin.

Its structure is worked with seven zones of differentiated bearing capacity with moderate support, to guarantee a pleasant softness and cloud effect.

The structure is designed to be welcoming especially in the shoulder area, reducing joint compressions that can lead to unpleasant pain or tingling.

## 

The cover of the Venere mattress in Tencel 37°, a fabric extracted directly from eucalyptus, for a fresh and natural sleep. Equipped with 37 degree technology, to keep the temperature constant, avoiding agitating the rest due to excessive cold or heat.