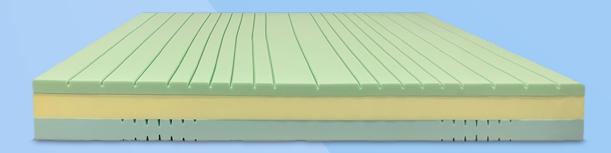

ater, soy and ancient essential oils.

This allows you to sleep in contact with products of natural origin, which also help in sleep conciliation, stimulating the release of melatonin.

Its structure is worked with seven zones of differentiated bearing capacity with moderate support, to guarantee a pleasant softness and cloud effect.

The structure is designed to be welcoming especially in the shoulder area, reducing joint compressions that can lead to unpleasant pain or tingling.

## 

The cover of the Venere mattress in Tencel 37°, a fabric extracted directly from eucalyptus, for a fresh and natural sleep. Equipped with 37 degree technology, to keep the temperature constant, avoiding agitating the rest due to excessive cold or heat.



- 4 cm Memory Gaia
- 8 cm Ecocell
- 8 cm Acquafoam



## CONTACTS:

ITALIA: Aurora by Flexinn - Via Statale, 235, 51039, Quarrata, Pistoia Tel: +39 0574 720629 - Fax: +39 0574 721323 - Email: info@auroramaterassi.com - www.auroramaterassi.com

WORLD:

Flexinn srl - Via Statale, 235, 51039, Quarrata, Pistoia Tel: +39 0574 720629 - Fax: +39 0574 721323 - Email: customercare@flexinn.it - www.flexinn.it/en

f @materassiaurora @materassiaurora