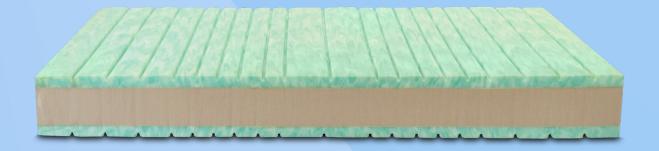

# **RELAX**

The ultimate in resilience

The Relax mattress is a product with exceptional resilience, having an inimitable elastic response. Equipped with Flip technology, it can therefore be turned upside down, as well as rotated, it has two sides of use in the technological PurO material, a product with a yield similar to latex, but with significantly superior breathability.

These characteristics are then reinforced by its high density central layer, which guarantees its durability over time as well as a high degree of support.

The support surfaces are worked with differentiated load bearing capacity, to offer greater acceptance on the shoulder area.

The possibility of turning the mattress upside down is ideal when there is a large difference in weight between users, in fact balancing the wear on four possible sides of use.