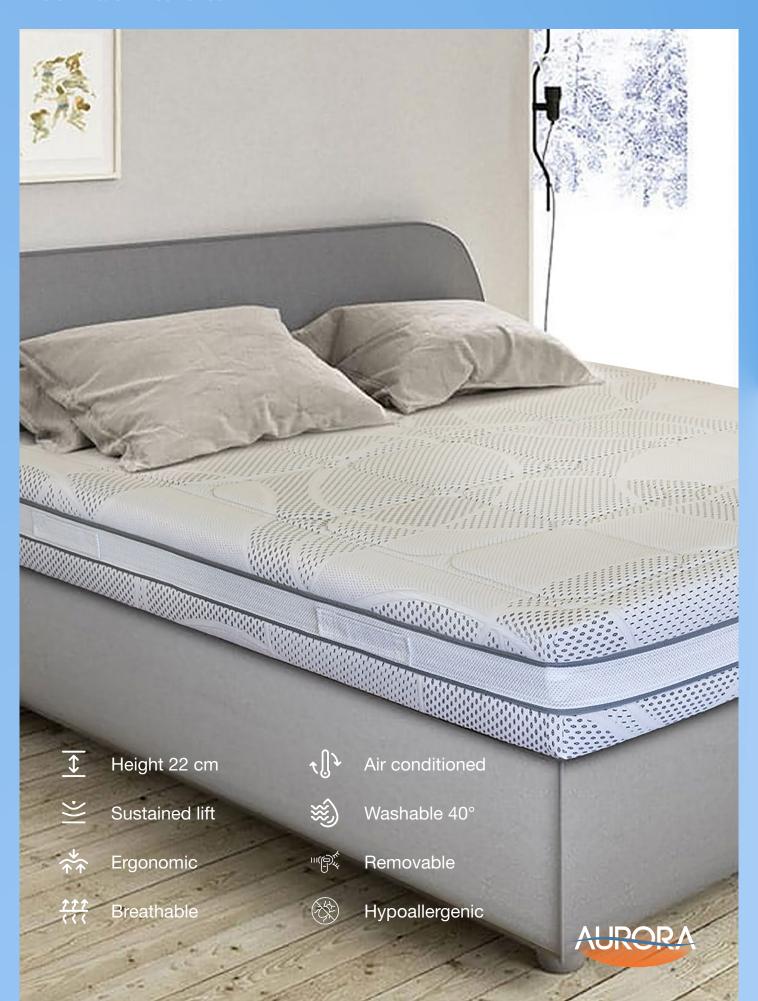

# **RELAX**

The ultimate in resilience

The Relax mattress is a product with exceptional resilience, having an inimitable elastic response. Equipped with Flip technology, it can therefore be turned upside down, as well as rotated, it has two sides of use in the technological PurO material, a product with a yield similar to latex, but with significantly superior breathability.

These characteristics are then reinforced by its high density central layer, which guarantees its durability over time as well as a high degree of support.

The support surfaces are worked with differentiated load bearing capacity, to offer greater acceptance on the shoulder area.

The possibility of turning the mattress upside down is ideal when there is a large difference in weight between users, in fact balancing the wear on four possible sides of use.

# **MATERIALS:**

The Relax mattress cover is made of Silver Safe fabric in silver fiber. The precious metal offers an antibacterial action, increasing the hygiene of the sleeping surface, making it ideal for people who suffer from allergies or who are looking for a sleeping surface that is always clean.