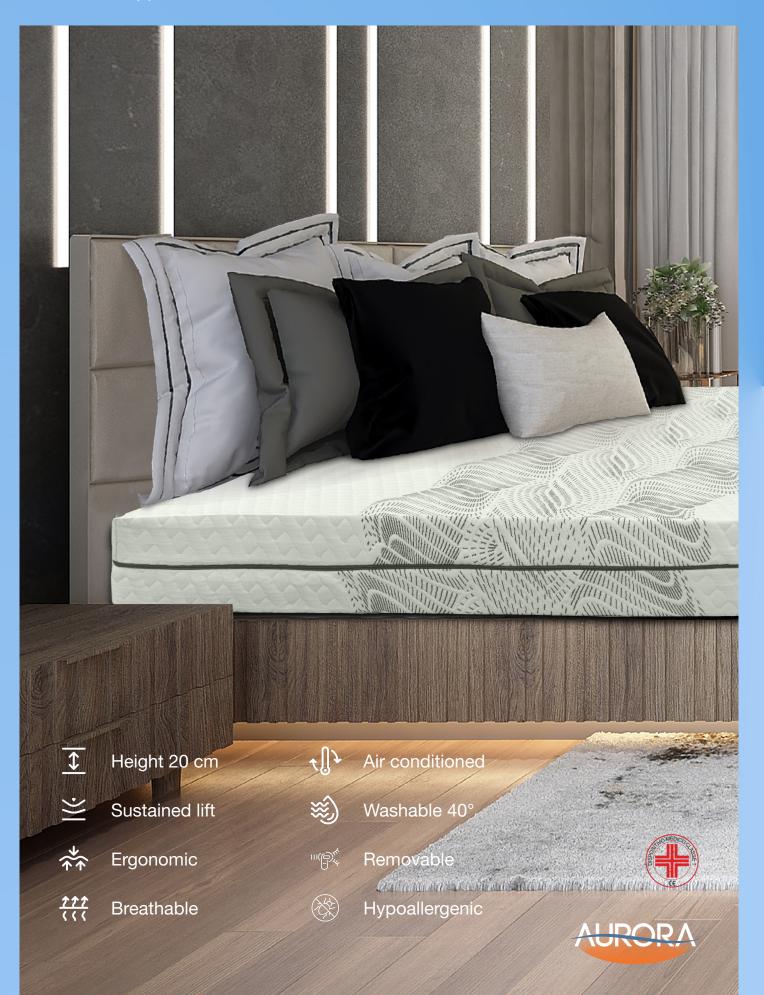

# **MARTE**

Elastic and supported comfort.

The Marte mattress has been developed to provide a high degree of anatomy, elasticity.

Its structure is entirely in Acquafoam with sustained bearing capacity, therefore it is equipped with Flip technology, being able to turn it upside down as well as rotate it, and making it possible to use it on four sides.

Its structure is shaped with differentiated bearing areas, both longitudinal and transversal, in order to increase transpiration and make the sleeping surface pleasantly elastic.

Equipped with a removable and washable cover in Tencel fabric, it offers hygiene, freshness always in contact with products of natural origin.

# MATERIALS:

The Marte mattress cover is made of Tencel, a fiber extracted directly from the eucalyptus tree, thanks to its freshness it is ideal for those looking for a fabric that is soft to the touch, dry and always fresh. It also offers a natural hypoallergenic, anti mite and anti bacterial action.