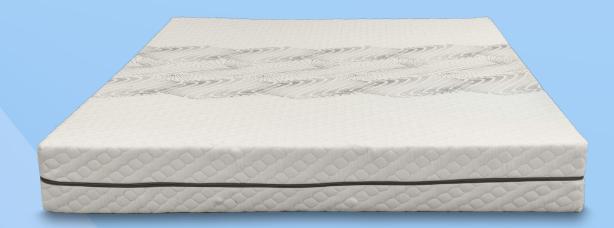

# **MARTE**

Elastic and supported comfort.

The Marte mattress has been developed to provide a high degree of anatomy, elasticity.

Its structure is entirely in Acquafoam with sustained bearing capacity, therefore it is equipped with Flip technology, being able to turn it upside down as well as rotate it, and making it possible to use it on four sides.

Its structure is shaped with differentiated bearing areas, both longitudinal and transversal, in order to increase transpiration and make the sleeping surface pleasantly elastic.

Equipped with a removable and washable cover in Tencel fabric, it offers hygiene, freshness always in contact with products of natural origin.

# MATERIALS:

The Marte mattress cover is made of Tencel, a fiber extracted directly from the eucalyptus tree, thanks to its freshness it is ideal for those looking for a fabric that is soft to the touch, dry and always fresh. It also offers a natural hypoallergenic, anti mite and anti bacterial action.