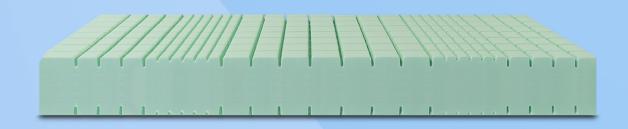

# **MARTE**

Elastic and supported comfort.

The Marte mattress has been developed to provide a high degree of anatomy, elasticity.

Its structure is entirely in Acquafoam with sustained bearing capacity, therefore it is equipped with Flip technology, being able to turn it upside down as well as rotate it, and making it possible to use it on four sides.

Its structure is shaped with differentiated bearing areas, both longitudinal and transversal, in order to increase transpiration and make the sleeping surface pleasantly elastic.

Equipped with a removable and washable cover in Tencel fabric, it offers hygiene, freshness always in contact with products of natural origin.