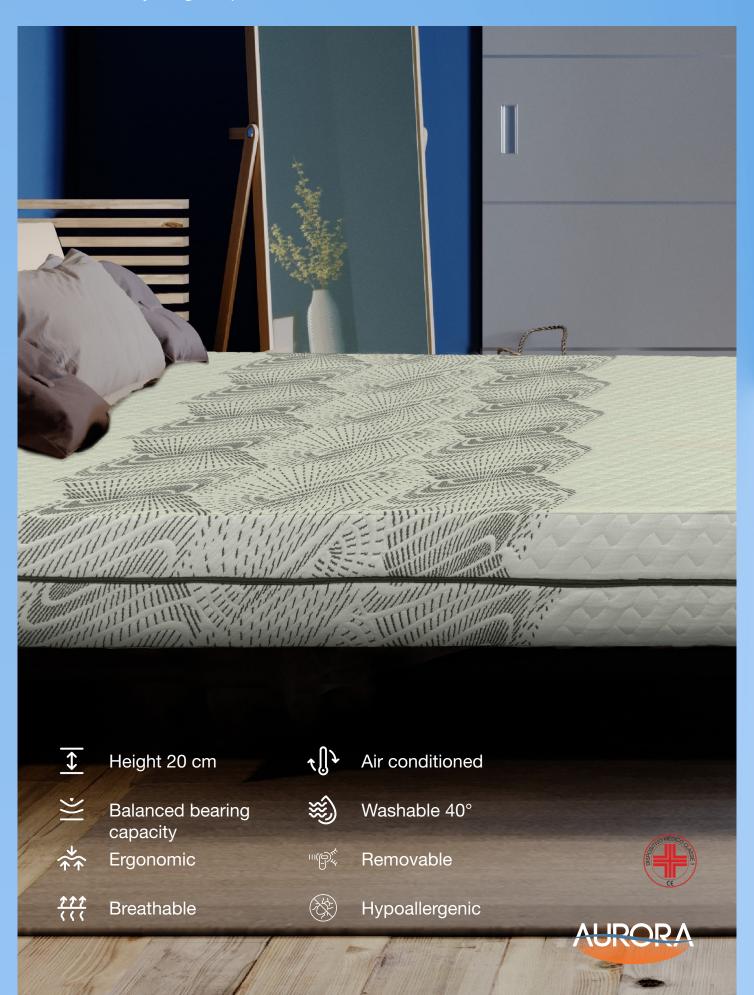

# **LUNA**

The favorite of young couples.

The Luna mattress is the favorite mattress for young couples.

Equipped with a medium supportive load bearing capacity, it is therefore capable of offering a pleasant balance between support and anatomy.

This is the favorite product for young couples, suitable for all seasons, especially in summer thanks to its excellent breathability, it avoids humidity stagnation and offers a competitive price.

# **MATERIALS:**

The Luna mattress cover is made of Tencel, a fiber extracted directly from the eucalyptus tree, thanks to its freshness it is ideal for those looking for a soft to the touch, dry and always fresh fabric. It also offers a natural hypoallergenic, anti mite and anti bacterial action.