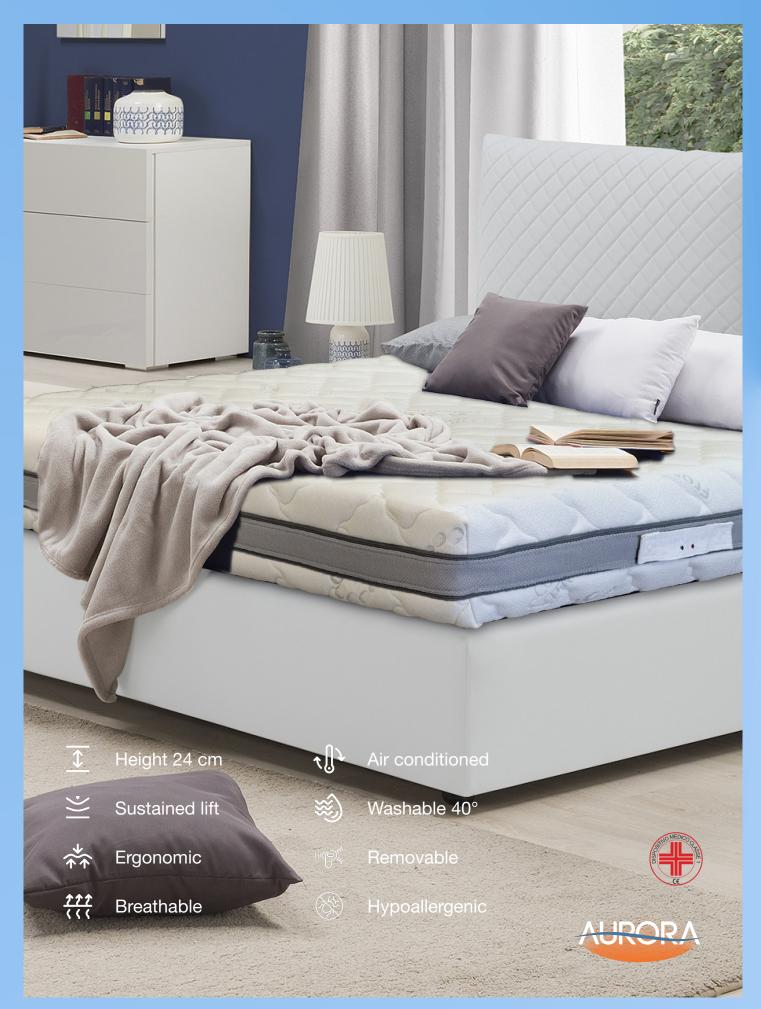

## HARMONY XL SIRIO

The new technology of the orthopedic mattress.

The Harmony Sirio mattress was developed with the aim of providing a high level of support, making it ideal for those with robust builds.

Equipped with flip technology, it can therefore be turned upside down, as well as rotated.

These characteristics are then reinforced by its high load bearing perimeter reinforcement, which guarantees its durability over time as well as a high level of support.

The possibility of turning the mattress upside down is ideal when there is a large difference in weight between users, in fact balancing the wear on four possible sides of use.

The Harmony Sirio mattress is available in the 800 or 1600 spring versions.

## 

The Sirio mattress cover in Tencel 37°, a fabric extracted directly from eucalyptus, for a fresh and natural sleep. Equipped with 37 degree technology, to keep the temperature constant, avoiding agitating the rest due to excessive cold or heat.