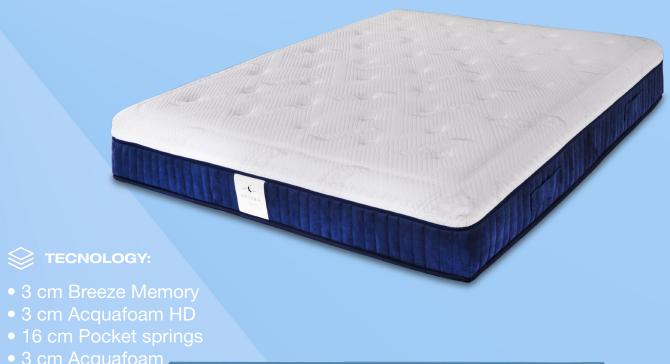

Memory Breeze is a revolutionary product, capable of breathing 50 times more than traditional Memory.

This allows us to offer a fresh and ventilated support surface, ensuring that the deep sleep phase is not disturbed by high temperatures and excessive sweating.

The Tencel lining, extracted from the eucalyptus tree, offers a pleasant freshness, heating up little and therefore maintaining a constant temperature during the night's rest.

The Harmony MF Leonardo mattress is available in the 800 or 1600 spring versions.

## **MATERIALS:**

The Leonardo mattress cover is made of Tencel, a fiber extracted directly from the eucalyptus tree, thanks to its freshness it is ideal for those who are looking for a dry and always fresh fabric. It also offers a natural anti allergic, anti mite and anti bacterial action.