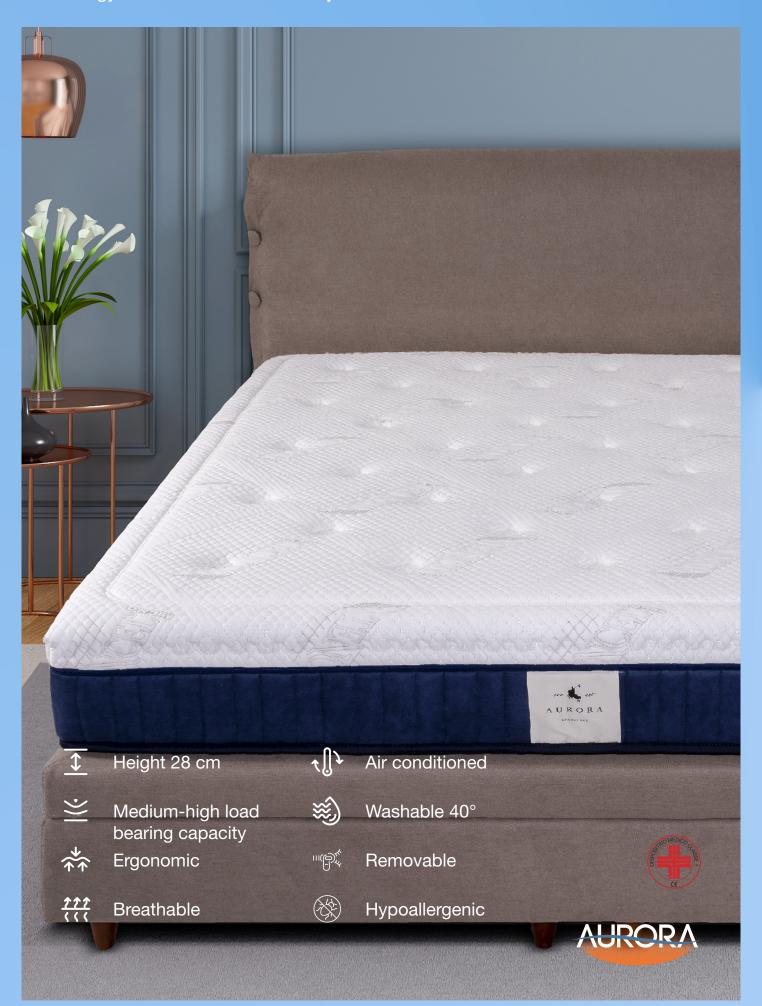

# **HARMONY MF LEONARDO**

Technology and tradition for a healthy rest.

The Harmony MF Leonardo mattress was developed with the aim of providing the best support and alignment of the spine.

The careful selection of materials has made it possible to obtain a structure with breathability at the highest possible standards and excellent dispersion of heat and humidity.

The Tencel lining, extracted from the eucalyptus tree, offers a pleasant freshness, heating up little and therefore maintaining a constant temperature during the night's rest.

The Harmony MF Leonardo mattress is available in the 800 or 1600 spring versions.