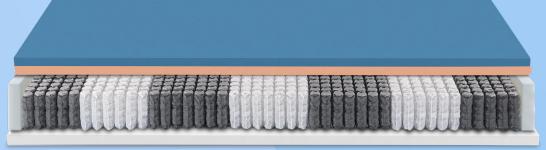

Memory Breeze is a revolutionary product, capable of breathing 50 times more than traditional Memory.

This allows us to offer a fresh and ventilated support surface, ensuring that the deep sleep phase is not disturbed by high temperatures and excessive sweating.

The Tencel lining, extracted from the eucalyptus tree, offers a pleasant freshness, heating up little and therefore maintaining a constant temperature during the night's rest.

The Harmony MF Leonardo mattress is available in the 800 or 1600 spring versions.