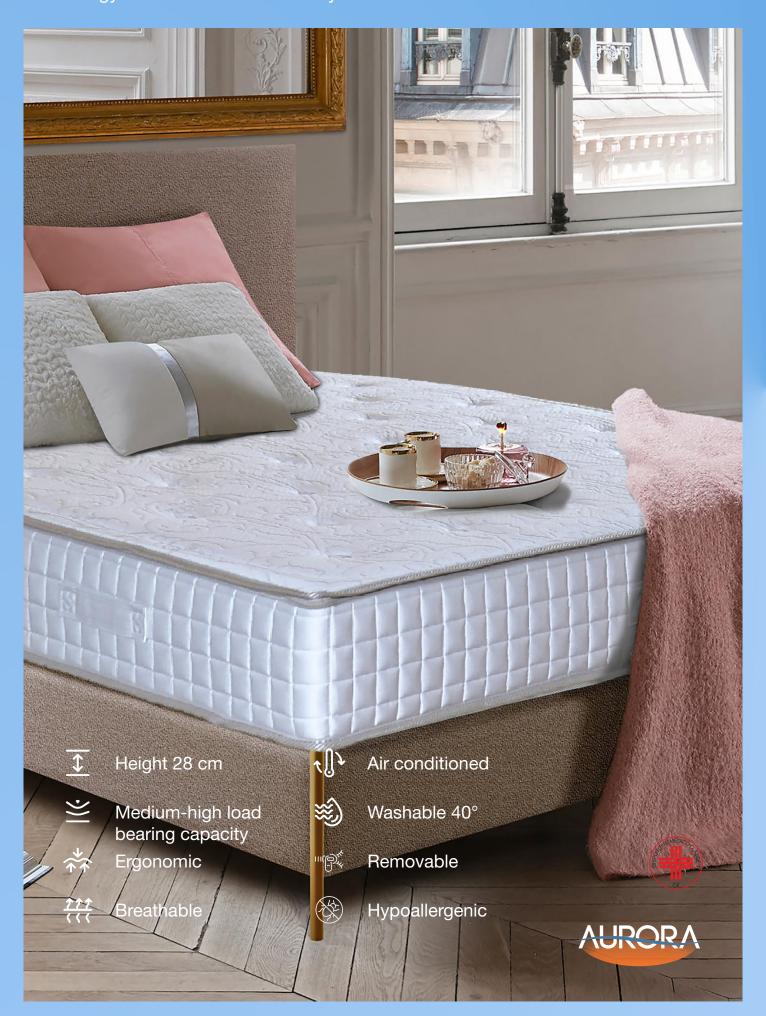

# **HARMONY MF DONATELLO**

Technology and tradition for a healthy rest.

The Harmony MF Donatello mattress was developed with the aim of providing the best support and alignment of the spine.

The careful selection of materials has allowed us to obtain a structure with breathability at the highest possible standards and excellent dispersion of heat and humidity.

The mixed Cashmere lining offers a soft and pleasant hand, promoting the evaporation of humidity. The Harmony MF Donatello mattress is available in the 800 or 1600 spring versions.

# **MATERIALS:**

The Donatello mattress cover is made of a cashmere blend, which therefore offers a soft and pleasant feel, as well as the hygroscopic action of the wool, which therefore makes humidity evaporate more quickly, keeping the sleeping surface always cool and dry.