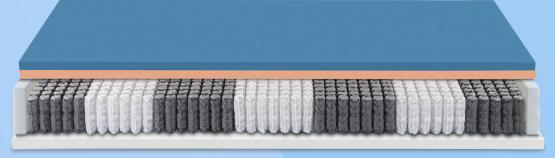

The mixed Cashmere lining offers a soft and pleasant hand, promoting the evaporation of humidity. The Harmony MF Donatello mattress is available in the 800 or 1600 spring versions.

- 3 cm Acquafoam HD