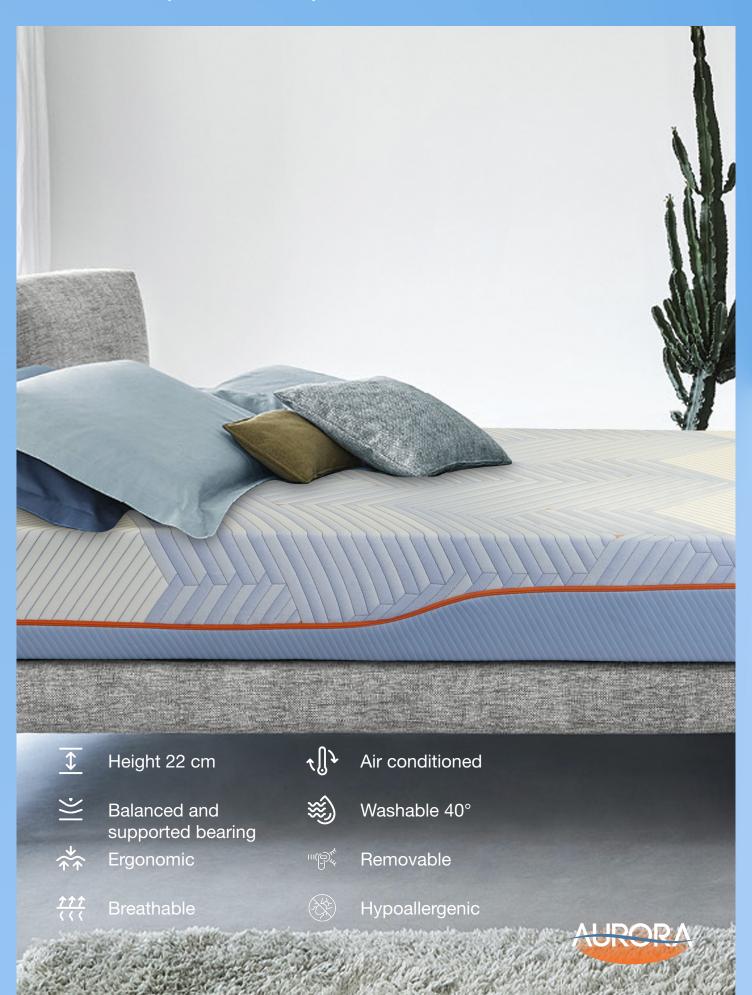

# **GRISONE**

Maximum anatomy and breathability

Grisone was developed with the aim of providing the best support and alignment of the spine. The careful selection of materials has allowed us to obtain a structure that can follow the curves of the body in detail with breathability at the highest possible standards and excellent dispersion of heat and humidity.

Its Memory Risorsa, created with materials of plant origin, allows the body to adapt to the shapes without sinking, making rest healthy and pleasant.

Breeze Hr is a revolutionary product, capable of breathing 50 times more than traditional Memory. This allows us to offer a fresh and ventilated support surface, ensuring that the deep sleep phase is not disturbed by high temperatures and excessive sweating.

Grisone is available in two versions: medium and high bearing capacity.