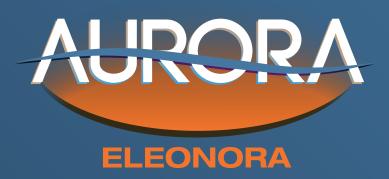

# **ELEONORA**

The mattress for a fresh and healthy rest.

Eleonora is the ideal mattress for those who need medium support for the back and the correct alignment of the spine.

It is able to provide optimal comfort and support following the curves of the body thanks to the combination of Memory Breeze and its differentiated load bearing workmanship.

It is perfectly balanced, creating a delicate enveloping effect with constant air exchange.

Its excellent breathability prevents humidity stagnation.

This improves the quality of the user's sleep for various reasons.

The main one is that by reducing night sweats, the deep sleep phase is more stable and less agitated, which therefore prevents sudden awakenings, making sleep more restful.

The Eleonora mattress is available in two versions, with medium load bearing or with sustained load bearing.