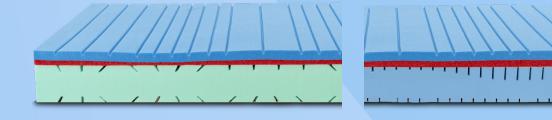

# **ELEONORA**

The mattress for a fresh and healthy rest.

Eleonora is the ideal mattress for those who need medium support for the back and the correct alignment of the spine.

It is able to provide optimal comfort and support following the curves of the body thanks to the combination of Memory Breeze and its differentiated load bearing workmanship.

It is perfectly balanced, creating a delicate enveloping effect with constant air exchange.

Its excellent breathability prevents humidity stagnation.

This improves the quality of the user's sleep for various reasons.

The main one is that by reducing night sweats, the deep sleep phase is more stable and less agitated, which therefore prevents sudden awakenings, making sleep more restful.

The Eleonora mattress is available in two versions, with medium load bearing or with sustained load bearing.

# **MATERIALS:**

The Eleonora mattress cover is available in the following variants: Outlast, Tencel e Seta.