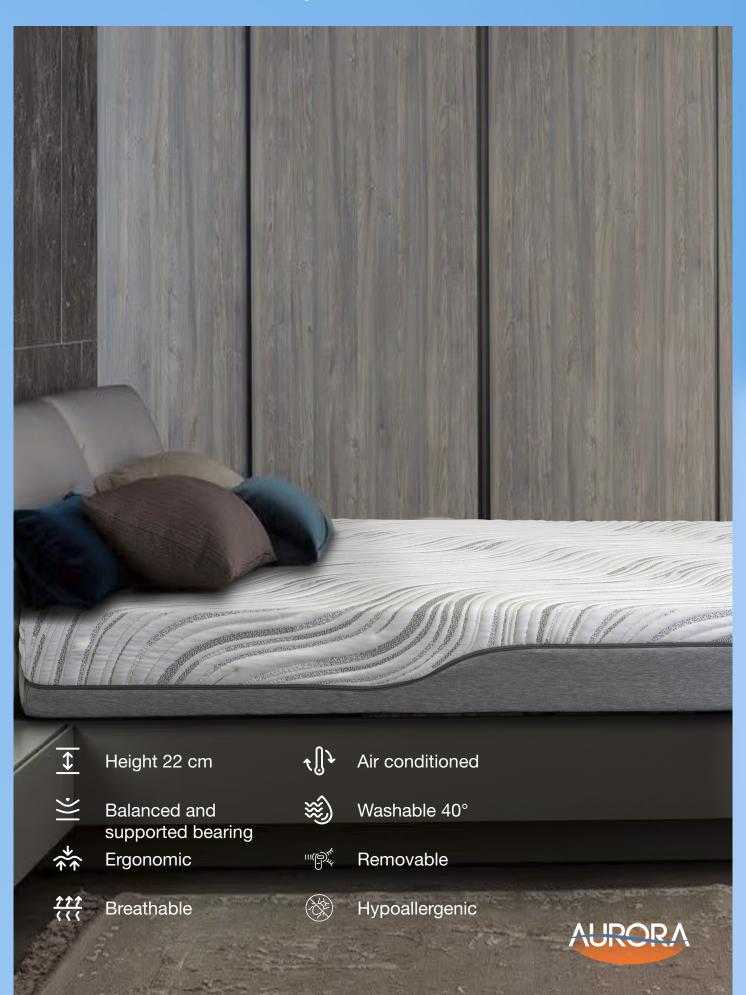

# **ELEONORA**

The mattress for a fresh and healthy rest.

Eleonora is the ideal mattress for those who need medium support for the back and the correct alignment of the spine.

It is able to provide optimal comfort and support following the curves of the body thanks to the combination of Memory Breeze and its differentiated load bearing workmanship.

It is perfectly balanced, creating a delicate enveloping effect with constant air exchange.

Its excellent breathability prevents humidity stagnation.

This improves the quality of the user's sleep for various reasons.

The main one is that by reducing night sweats, the deep sleep phase is more stable and less agitated, which therefore prevents sudden awakenings, making sleep more restful.

The Eleonora mattress is available in two versions, with medium load bearing or with sustained load bearing.

# **MATERIALS:**

The Eleonora mattress cover is available in the following variants: Outlast, Tencel e Seta.