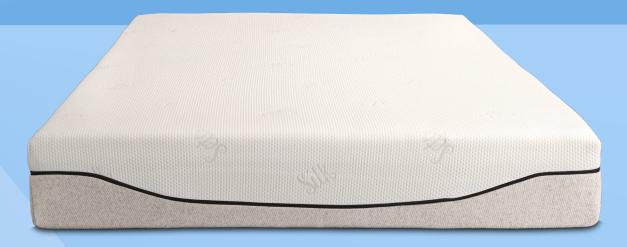

# **CORSIERO**

Maximum anatomy and breathability

Corsiero was developed with the aim of providing a pleasant cloud effect and alignment of the spine.

Thanks to its Memory Risorsa, of vegetal origin, it offers support and thrust, especially on the most protruding and heavy parts of the body profile, promotes microcirculation and attenuates pressure points, ensuring correct posture throughout the rest.

Corsiero is available in two versions: medium and high bearing capacity.