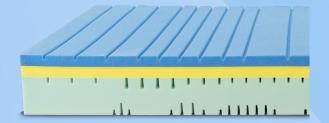

# **CORSIERO**

Maximum anatomy and breathability

Corsiero was developed with the aim of providing a pleasant cloud effect and alignment of the spine.

Thanks to its Memory Risorsa, of vegetal origin, it offers support and thrust, especially on the most protruding and heavy parts of the body profile, promotes microcirculation and attenuates pressure points, ensuring correct posture throughout the rest.

Memory Breeze is a revolutionary product, capable of breathing 50 times more than traditional Memory.

This allows us to offer a fresh and ventilated support surface, ensuring that the deep sleep phase is not disturbed by high temperatures and excessive sweating.