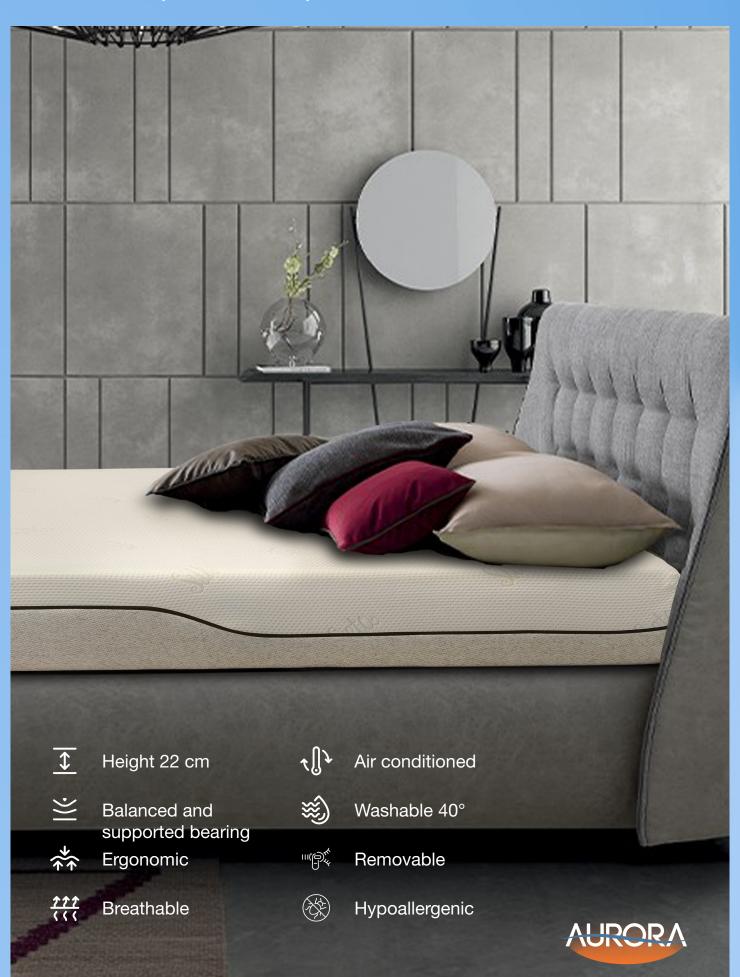

# **CORSIERO**

Maximum anatomy and breathability

Corsiero was developed with the aim of providing a pleasant cloud effect and alignment of the spine.

Thanks to its Memory Risorsa, of vegetal origin, it offers support and thrust, especially on the most protruding and heavy parts of the body profile, promotes microcirculation and attenuates pressure points, ensuring correct posture throughout the rest.

Corsiero is available in two versions: medium and high bearing capacity.

# **MATERIALS:**

The Corsiero mattress cover is available in the following variants: Outlast, Tencel e Seta.