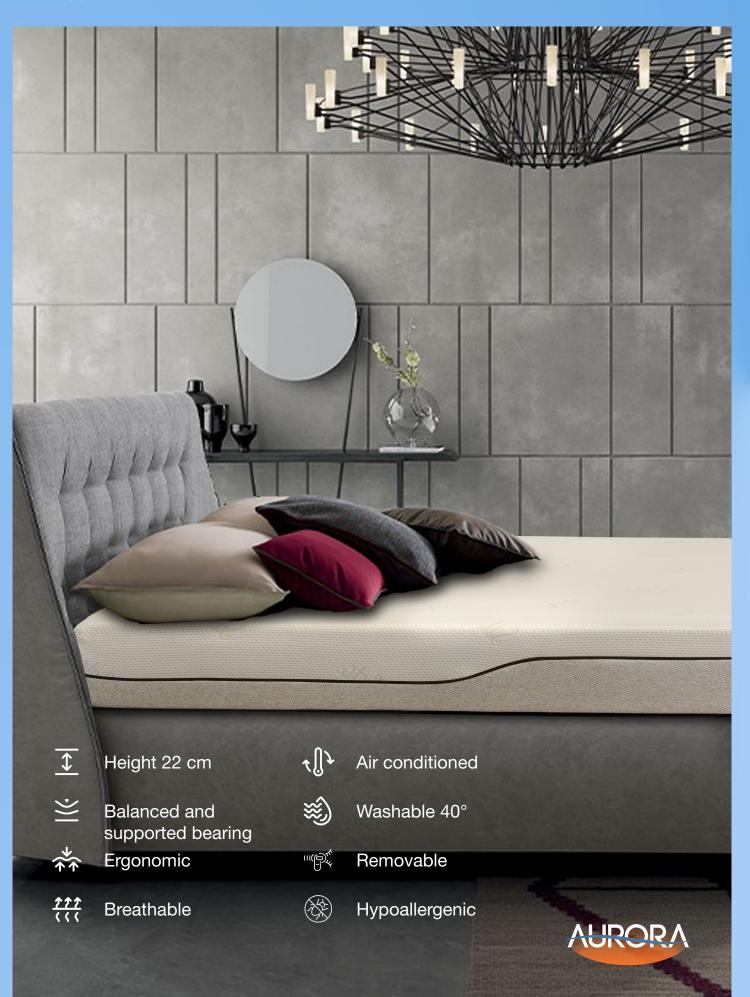

# **ARAGONA**

The supported and breathable mattress.

Aragona is the ideal mattress for those who need firm support for the back and the correct alignment of the spine.

It is able to provide optimal comfort and support following the curves of the body thanks to the combination of Memory Breeze, its differentiated load bearing workmanship.

It is perfectly balanced, creating a delicate enveloping effect with constant air exchange.

Its excellent breathability prevents humidity from stagnating.

This improves the quality of the user's sleep for various reasons.

The main one is that by reducing night sweats, the deep sleep phase is more stable and less agitated, this therefore avoids sudden awakenings, making sleep more restful.

The Aragona mattress is available in two versions, with medium load bearing or with sustained load bearing.