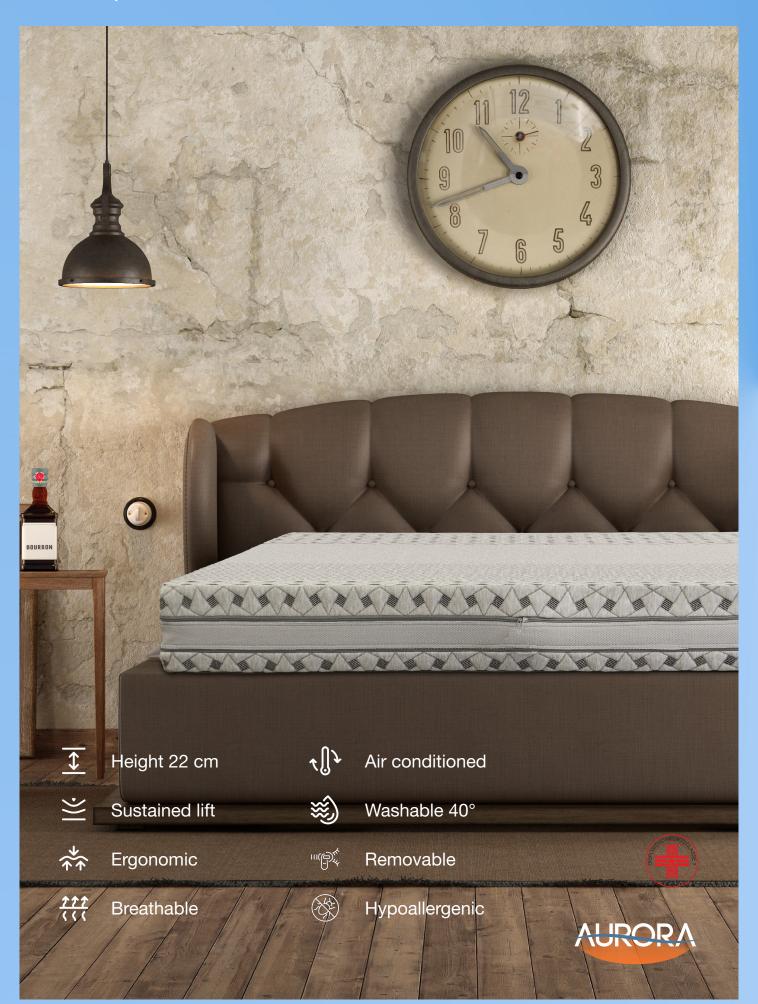

# **ACTIVE**

Precious crystals for health

Active is the new frontier of rest.

A mattress that contains carbon in both the structure and the textile parts, and that uses Bioceramics, in its Memory, to offer all the benefits of Fir. Bio Crystal is a top quality Memory to which sixteen minerals are added, plus gold and silver.

Furthermore, the Active mattress has a zero gravity structure, therefore eliminating pressure points on the joints, ensuring correct posture throughout the rest.

# **MATERIALS:**

The Active mattress cover is made of Graphene. The carbon contained in the fabric offers a shielding action, protecting the body from electromagnetic radiation produced by household appliances that are increasingly present in homes.